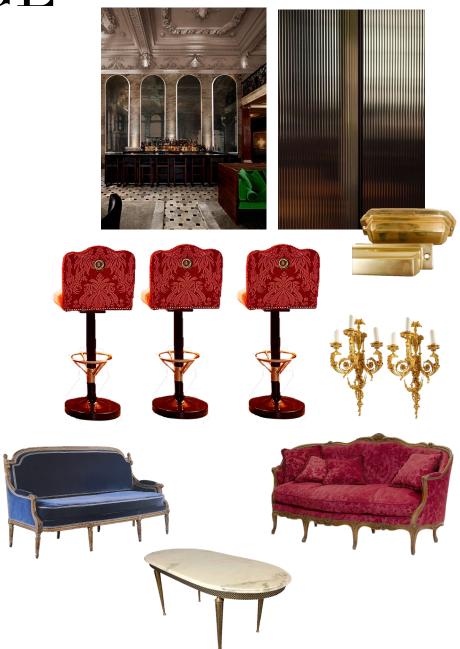

orld allure & charm within a more refreshing atmosphere.
- Restore & challenge guests to rethink age-old items & incorporate them into the space.
- Highlight the illustrious, rich history of the past by contrasting it with decidedly modern elements for an elegant spin on 18th and 19th-century European decor.
- Paris has been a treasure trove of illicit pleasures for centuries, with artists and
  writers like Henri de Toulouse-Lautrec and Henry Miller paying homage to the
  city's risqué nightclubs and opium dens We want to reflect that ambiance.
- Make the space feel chic & seductive yet welcoming & homey.









## THE VISION

#### MOOD BOARD



























#### FURNITURE FLOOR PLAN



## FURNITURE PLAN



# THE FEELING *MATERIALS*

## BAR & LOUNGE

MATERIALS & COLOURS







## DINING ROOM

MATERIALS & COLOURS









#### PRIVATE ROOMS

MATERIALS & COLOURS















## CEILING FEATURES





## ELEVATION

 $FRONT\,DINING\,AREA-RENDERING$ 





## PERSPECTIVE

 $MAIN\,DINING\,BOOTH-RENDERING$ 





# LOUIS SALON

HOTEL RITZ – PARIS



MB DESIGNS