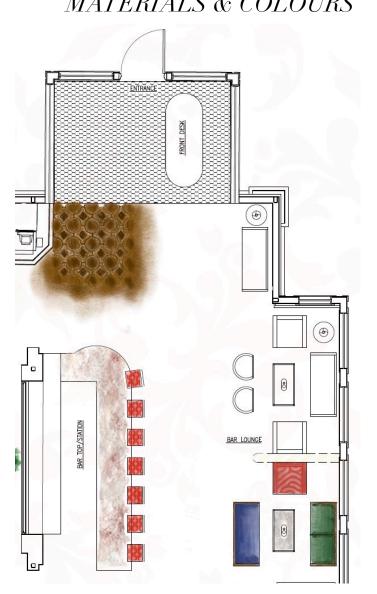

-world allure & charm within a more refreshing atmosphere.
- Restore & challenge guests to rethink age-old items & incorporate them into the space.
- Highlight the illustrious, rich history of the past by contrasting it with decidedly modern elements for an elegant spin on 18th and 19th-century European decor.
- Paris has been a treasure trove of illicit pleasures for centuries, with artists and
  writers like Henri de Toulouse-Lautrec and Henry Miller paying homage to the
  city's risqué nightclubs and opium dens We want to reflect that ambiance.
- Make the space feel chic & seductive yet welcoming & homey.









## THE VISION

#### MOOD BOARD



























#### FURNITURE FLOOR PLAN



## FURNITURE PLAN



# THE FEELING *MATERIALS*

## BAR & LOUNGE

MATERIALS & COLOURS







## DINING ROOM

MATERIALS & COLOURS









#### PRIVATE ROOMS

MATERIALS & COLOURS















## CEILING FEATURES





## ELEVATION

 $FRONT\,DINING\,AREA-RENDERING$ 





## PERSPECTIVE

 $MAIN\,DINING\,BOOTH-RENDERING$ 





# LOUIS SALON

HOTEL RITZ – PARIS



MB DESIGNS