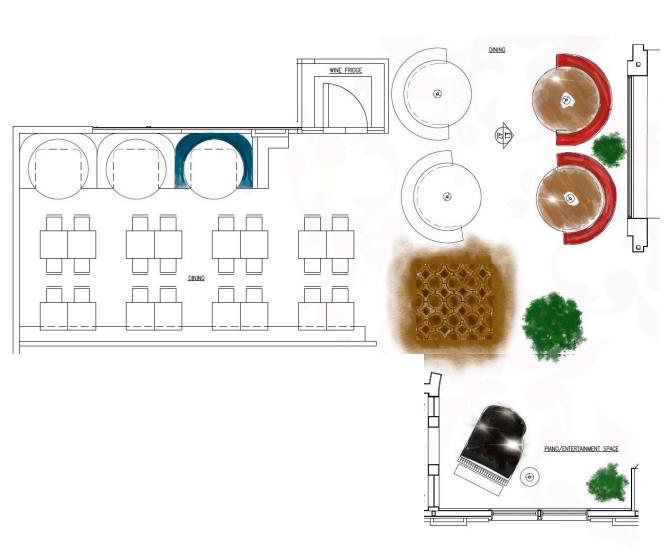

ing atmosphere.
- Restore & challenge guests to rethink age-old items & incorporate them into the space.
- Highlight the illustrious, rich history of the past by contrasting it with decidedly modern elements for an elegant spin on 18th and 19th-century European decor.
- Paris has been a treasure trove of illicit pleasures for centuries, with artists and
  writers like Henri de Toulouse-Lautrec and Henry Miller paying homage to the
  city's risqué nightclubs and opium dens We want to reflect that ambiance.
- Make the space feel chic & seductive yet welcoming & homey.









## THE VISION

#### MOOD BOARD



























#### FURNITURE FLOOR PLAN



## FURNITURE PLAN



# THE FEELING *MATERIALS*

## BAR & LOUNGE

MATERIALS & COLOURS







## DINING ROOM

MATERIALS & COLOURS









#### PRIVATE ROOMS

MATERIALS & COLOURS















## CEILING FEATURES





## ELEVATION

 $FRONT\,DINING\,AREA-RENDERING$ 





## PERSPECTIVE

 $MAIN\,DINING\,BOOTH-RENDERING$ 





# LOUIS SALON

HOTEL RITZ – PARIS



MB DESIGNS