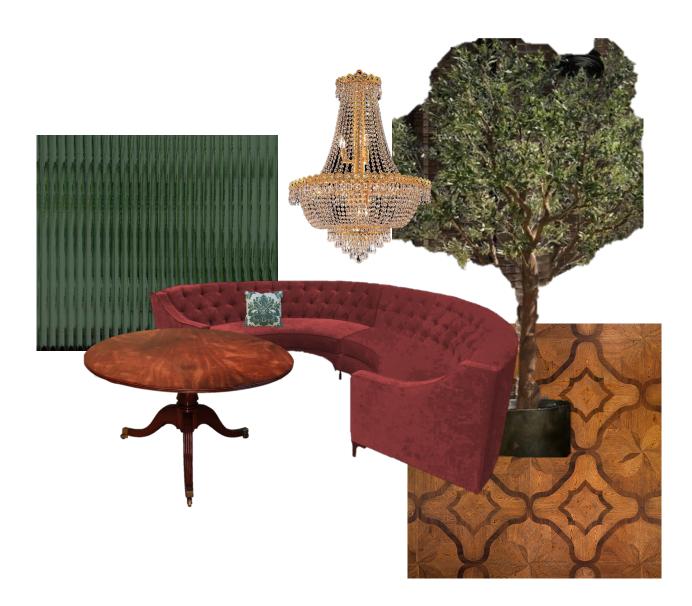

h history of the past by contrasting it with decidedly modern elements for an elegant spin on 18th and 19th-century European decor.
- Paris has been a treasure trove of illicit pleasures for centuries, with artists and
  writers like Henri de Toulouse-Lautrec and Henry Miller paying homage to the
  city's risqué nightclubs and opium dens We want to reflect that ambiance.
- Make the space feel chic & seductive yet welcoming & homey.









## THE VISION

#### MOOD BOARD



























#### FURNITURE FLOOR PLAN



## FURNITURE PLAN



# THE FEELING *MATERIALS*

## BAR & LOUNGE

MATERIALS & COLOURS







## DINING ROOM

MATERIALS & COLOURS









#### PRIVATE ROOMS

MATERIALS & COLOURS















## CEILING FEATURES





## ELEVATION

 $FRONT\,DINING\,AREA-RENDERING$ 





## PERSPECTIVE

 $MAIN\,DINING\,BOOTH-RENDERING$ 





# LOUIS SALON

HOTEL RITZ – PARIS



MB DESIGNS