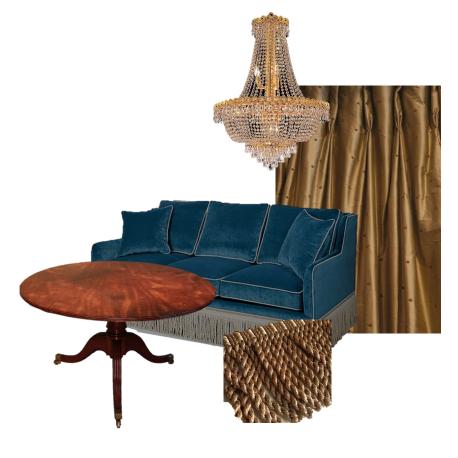

modern elements for an elegant spin on 18th and 19th-century European decor.
- Paris has been a treasure trove of illicit pleasures for centuries, with artists and
  writers like Henri de Toulouse-Lautrec and Henry Miller paying homage to the
  city's risqué nightclubs and opium dens We want to reflect that ambiance.
- Make the space feel chic & seductive yet welcoming & homey.









## THE VISION

#### MOOD BOARD



























#### FURNITURE FLOOR PLAN



## FURNITURE PLAN



# THE FEELING *MATERIALS*

## BAR & LOUNGE

MATERIALS & COLOURS







## DINING ROOM

MATERIALS & COLOURS









#### PRIVATE ROOMS

MATERIALS & COLOURS















## CEILING FEATURES





## ELEVATION

 $FRONT\,DINING\,AREA-RENDERING$ 





## PERSPECTIVE

 $MAIN\,DINING\,BOOTH-RENDERING$ 





# LOUIS SALON

HOTEL RITZ – PARIS



MB DESIGNS