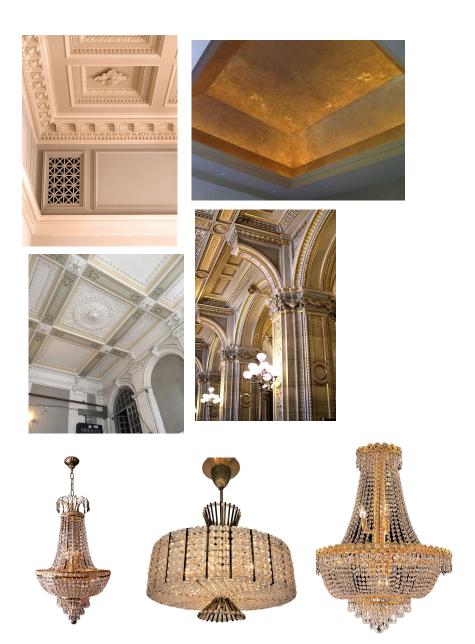

e them into the space.
- Highlight the illustrious, rich history of the past by contrasting it with decidedly modern elements for an elegant spin on 18th and 19th-century European decor.
- Paris has been a treasure trove of illicit pleasures for centuries, with artists and
  writers like Henri de Toulouse-Lautrec and Henry Miller paying homage to the
  city's risqué nightclubs and opium dens We want to reflect that ambiance.
- Make the space feel chic & seductive yet welcoming & homey.









## THE VISION

#### MOOD BOARD



























#### FURNITURE FLOOR PLAN



## FURNITURE PLAN



# THE FEELING *MATERIALS*

## BAR & LOUNGE

MATERIALS & COLOURS







## DINING ROOM

MATERIALS & COLOURS









#### PRIVATE ROOMS

MATERIALS & COLOURS















## CEILING FEATURES





## ELEVATION

 $FRONT\,DINING\,AREA-RENDERING$ 





## PERSPECTIVE

 $MAIN\,DINING\,BOOTH-RENDERING$ 





# LOUIS SALON

HOTEL RITZ – PARIS



MB DESIGNS