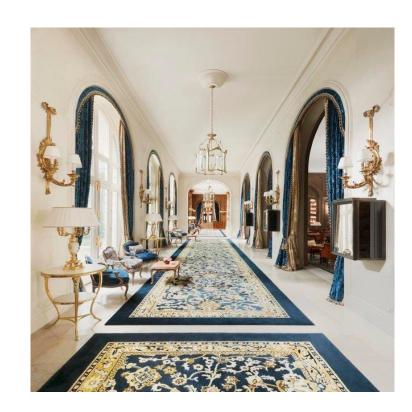

# LOUIS SALON

HOTEL RITZ – PARIS



MB DESIGNS

#### **PROJECT**

#### *OUTLINE*

#### **PROJECT**

Renovation + Refurbishment of Hotel
 Restaurant & Bar Lounge.

#### REQUEST

- A classic high-end brasserie with a contemporary twist.
- Interior to display a modernist playfulness while feeling comfortable & sophisticated.
- Warm palette & fun furnishings to match with the elegance & sophistication synonymous with the hotel it occupies.



"The Ritz-Carlton is a place where the genuine care and comfort of our guests is our highest mission. We pledge to provide the finest personal service and facilities for our guests who will always enjoy a warm, relaxed, yet refined ambience."

#### **SERVICE**

- French Brasserie fine dining experience serving seasonal menus highlighting bistro classics and contemporary dishes.
- Cocktail Bar serving nuanced notes and complex flavours with elaborate presentation, that range from the classics to house creations.
- Hotel Lounge with a relaxed atmosphere accompanied by bar bites and cocktails. Guests will enjoy comfortable seating and ample room for socializing within their own space.

#### PROPOSAL

#### OUR GOAL

- Create an atmosphere where guests feel as though they are transported.
- C