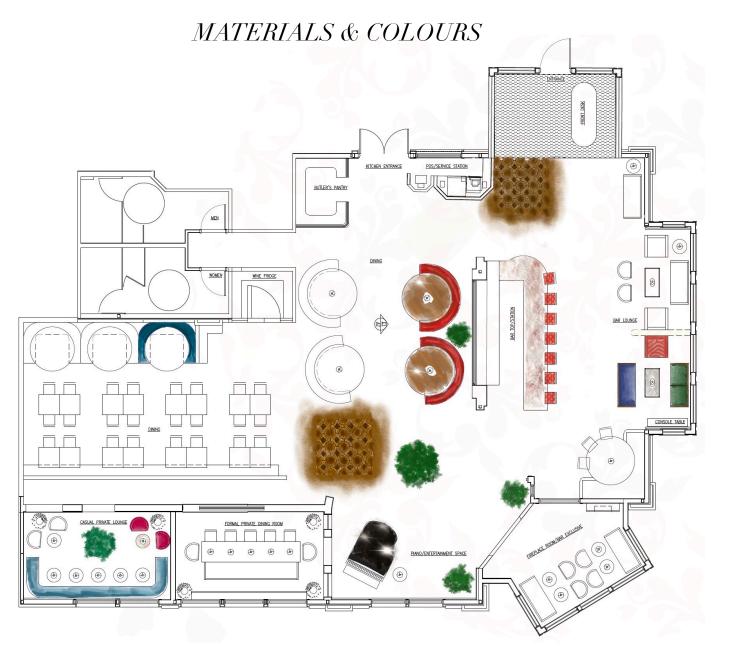

# THE FEELING *MATERIALS*

## BAR & LOUNGE

MATERIALS & COLOURS

## DINING ROOM

MATERIALS & COLOURS

#### PRIVATE ROOMS

MATERIALS & COLOURS