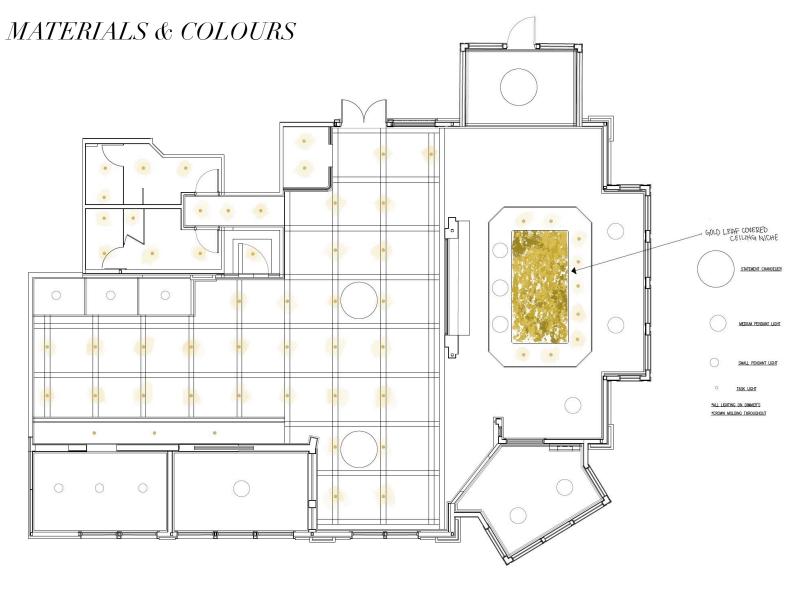

them into the space.
- Highlight the illustrious, rich history of the past by contrasting it with decidedly modern elements for an elegant spin on 18th and 19th-century European decor.
- Paris has been a treasure trove of illicit pleasures for centuries, with artists and
  writers like Henri de Toulouse-Lautrec and Henry Miller paying homage to the
  city's risqué nightclubs and opium dens We want to reflect that ambiance.
- Make the space feel chic & seductive yet welcoming & homey.









## THE VISION

#### MOOD BOARD



























#### FURNITURE FLOOR PLAN



## FURNITURE PLAN



# THE FEELING *MATERIALS*

## BAR & LOUNGE

MATERIALS & COLOURS







## DINING ROOM

MATERIALS & COLOURS









#### PRIVATE ROOMS

MATERIALS & COLOURS















## CEILING FEATURES





## ELEVATION

 $FRONT\,DINING\,AREA-RENDERING$ 





## PERSPECTIVE

 $MAIN\,DINING\,BOOTH-RENDERING$ 





# LOUIS SALON

HOTEL RITZ – PARIS



MB DESIGNS