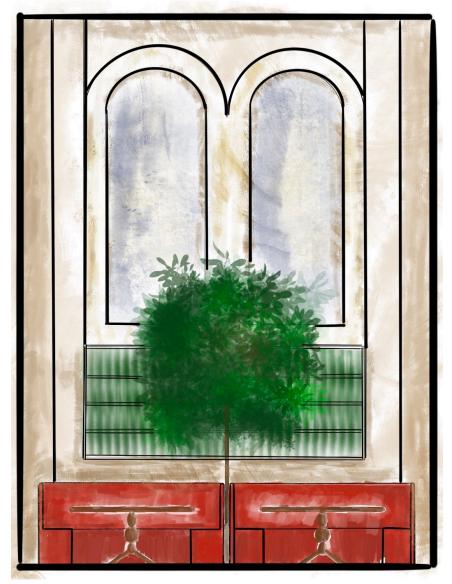

ich history of the past by contrasting it with decidedly modern elements for an elegant spin on 18th and 19th-century European decor.
- Paris has been a treasure trove of illicit pleasures for centuries, with artists and
  writers like Henri de Toulouse-Lautrec and Henry Miller paying homage to the
  city's risqué nightclubs and opium dens We want to reflect that ambiance.
- Make the space feel chic & seductive yet welcoming & homey.









## THE VISION

#### MOOD BOARD



























#### FURNITURE FLOOR PLAN



## FURNITURE PLAN



# THE FEELING *MATERIALS*

## BAR & LOUNGE

MATERIALS & COLOURS







## DINING ROOM

MATERIALS & COLOURS









#### PRIVATE ROOMS

MATERIALS & COLOURS















## CEILING FEATURES





## ELEVATION

 $FRONT\,DINING\,AREA-RENDERING$ 





## PERSPECTIVE

 $MAIN\,DINING\,BOOTH-RENDERING$ 





# LOUIS SALON

HOTEL RITZ – PARIS



MB DESIGNS