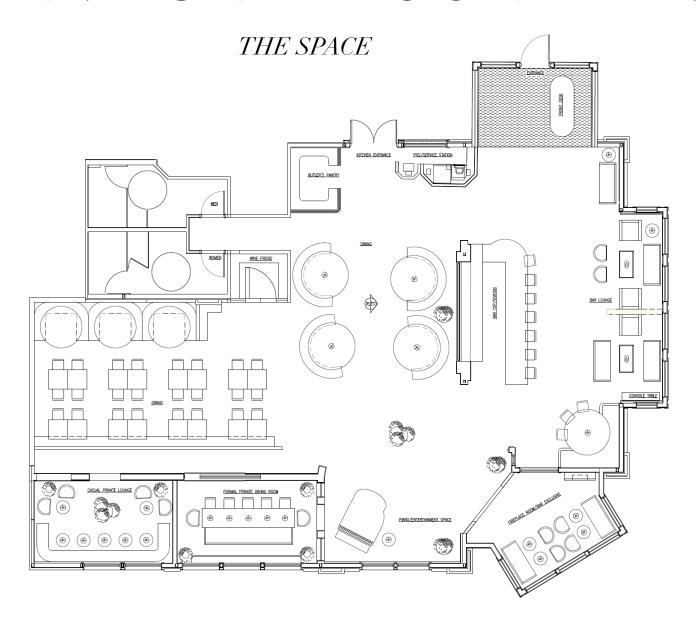

hey are transported.
- Create harmony and reflect an intimate ambiance.
- Maintain the old-world allure & charm within a more refreshing atmosphere.
- Restore & challenge guests to rethink age-old items & incorporate them into the space.
- Highlight the illustrious, rich history of the past by contrasting it with decidedly modern elements for an elegant spin on 18th and 19th-century European decor.
- Paris has been a treasure trove of illicit pleasures for centuries, with artists and
  writers like Henri de Toulouse-Lautrec and Henry Miller paying homage to the
  city's risqué nightclubs and opium dens We want to reflect that ambiance.
- Make the space feel chic & seductive yet welcoming & homey.









## THE VISION

#### MOOD BOARD



























#### FURNITURE FLOOR PLAN



## FURNITURE PLAN



# THE FEELING *MATERIALS*

## BAR & LOUNGE

MATERIALS & COLOURS







## DINING ROOM

MATERIALS & COLOURS









#### PRIVATE ROOMS

MATERIALS & COLOURS















## CEILING FEATURES





## ELEVATION

 $FRONT\,DINING\,AREA-RENDERING$ 





## PERSPECTIVE

 $MAIN\,DINING\,BOOTH-RENDERING$ 





# LOUIS SALON

HOTEL RITZ – PARIS



MB DESIGNS