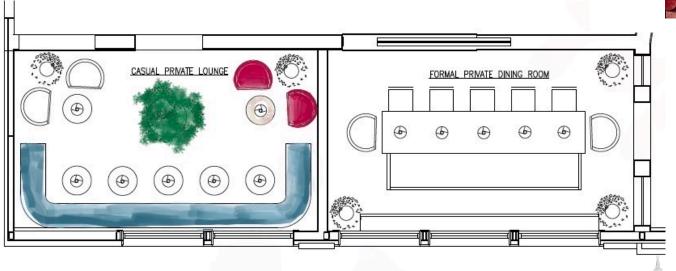

ethink age-old items & incorporate them into the space.
- Highlight the illustrious, rich history of the past by contrasting it with decidedly modern elements for an elegant spin on 18th and 19th-century European decor.
- Paris has been a treasure trove of illicit pleasures for centuries, with artists and
  writers like Henri de Toulouse-Lautrec and Henry Miller paying homage to the
  city's risqué nightclubs and opium dens We want to reflect that ambiance.
- Make the space feel chic & seductive yet welcoming & homey.









## THE VISION

#### MOOD BOARD



























#### FURNITURE FLOOR PLAN



## FURNITURE PLAN



# THE FEELING *MATERIALS*

## BAR & LOUNGE

MATERIALS & COLOURS







## DINING ROOM

MATERIALS & COLOURS









#### PRIVATE ROOMS

MATERIALS & COLOURS















## CEILING FEATURES





## ELEVATION

 $FRONT\,DINING\,AREA-RENDERING$ 





## PERSPECTIVE

 $MAIN\,DINING\,BOOTH-RENDERING$ 





# LOUIS SALON

HOTEL RITZ – PARIS



MB DESIGNS