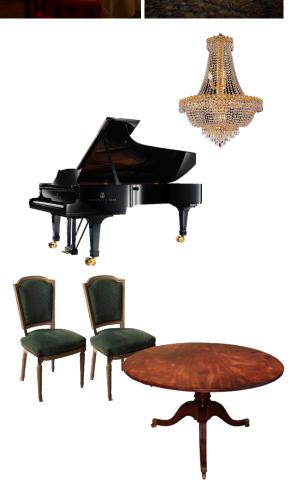

atmosphere.
- Restore & challenge guests to rethink age-old items & incorporate them into the space.
- Highlight the illustrious, rich history of the past by contrasting it with decidedly modern elements for an elegant spin on 18th and 19th-century European decor.
- Paris has been a treasure trove of illicit pleasures for centuries, with artists and
  writers like Henri de Toulouse-Lautrec and Henry Miller paying homage to the
  city's risqué nightclubs and opium dens We want to reflect that ambiance.
- Make the space feel chic & seductive yet welcoming & homey.









## THE VISION

#### MOOD BOARD



























#### FURNITURE FLOOR PLAN



## FURNITURE PLAN



# THE FEELING *MATERIALS*

## BAR & LOUNGE

MATERIALS & COLOURS







## DINING ROOM

MATERIALS & COLOURS









#### PRIVATE ROOMS

MATERIALS & COLOURS















## CEILING FEATURES





## ELEVATION

 $FRONT\,DINING\,AREA-RENDERING$ 





## PERSPECTIVE

 $MAIN\,DINING\,BOOTH-RENDERING$ 





# LOUIS SALON

HOTEL RITZ – PARIS



MB DESIGNS